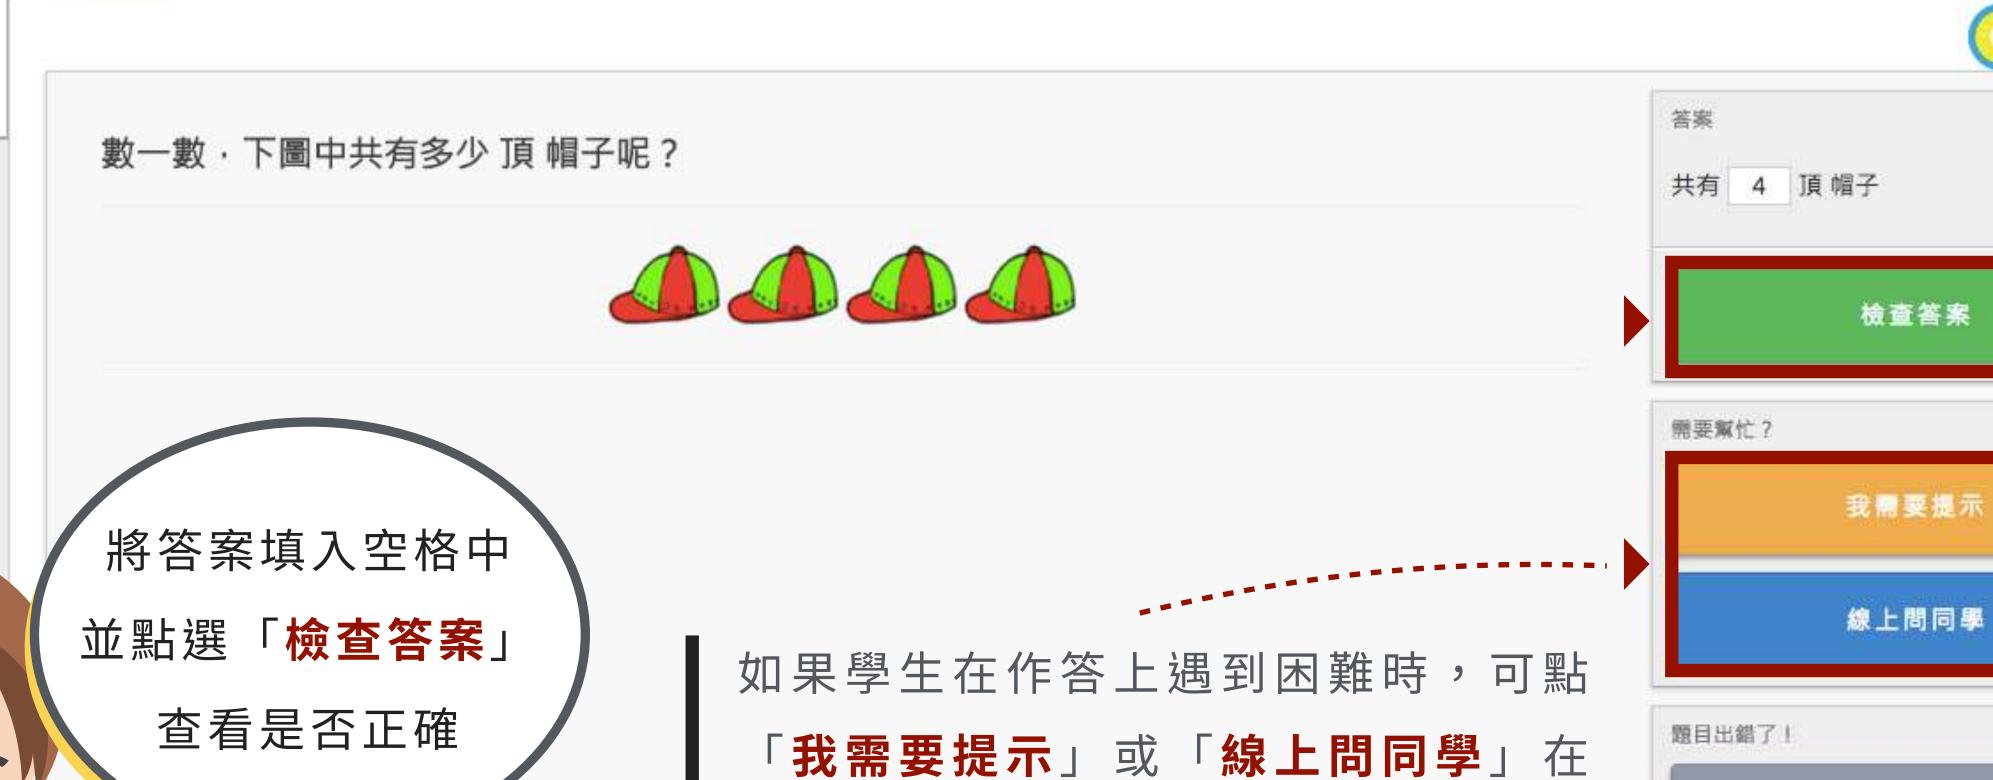

#### 20 以內的數

技能進展: 20 以內的數

能量:75

- STEP3:接收任務 -

班級討論區發言

看平台上所有可以修煉

的技能(顏色代表目前