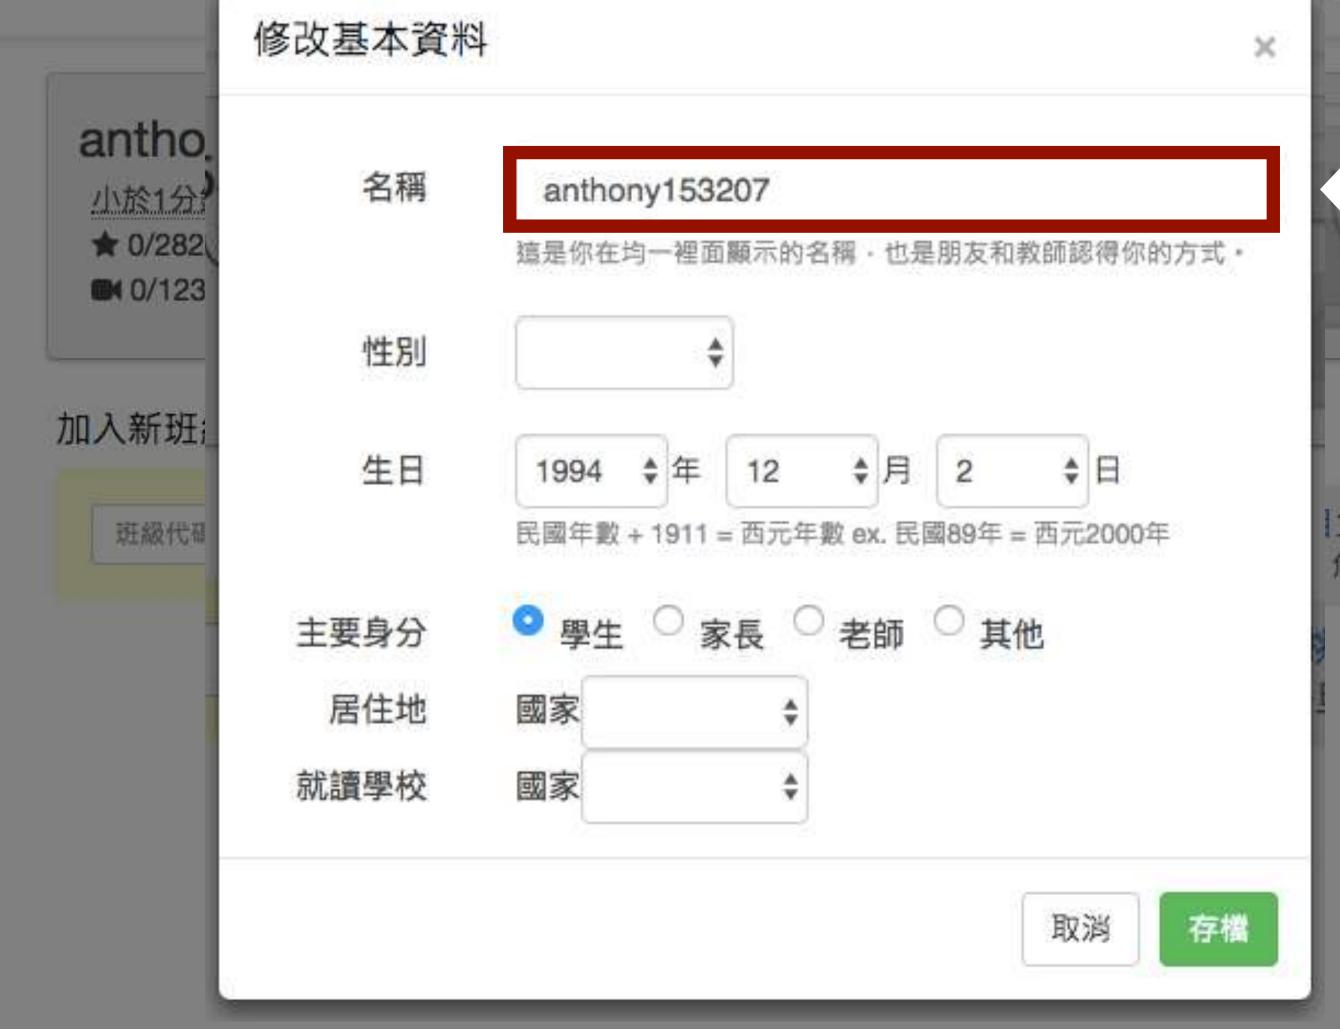

### 小提醒:

身份僅第一次登入時需要 選擇,不同身份的操作介 面將有些許不同。

- STEP1:註冊登入 -

同學可選擇Gmail、Facebook或Open ID來登入平台,

若要使用其他信箱也可於右側輸入Mail帳號,點選「使用E-mail註冊」即會彈出右邊的通知視窗,讓同學去收信啟用新帳號!

- STEP1:註冊登入 -

▲ 個人資料不公開

₽ 課程

#### anthony153207

能量:0

精熟:0

## 其他

系統會預設名字為初始 帳號名稱,而為了方便 老師班級經營,讓我們 改個大家看得懂的吧!

能量:0

anthony153207 -

一、我的學習

您的建議活動就會出現在這裡