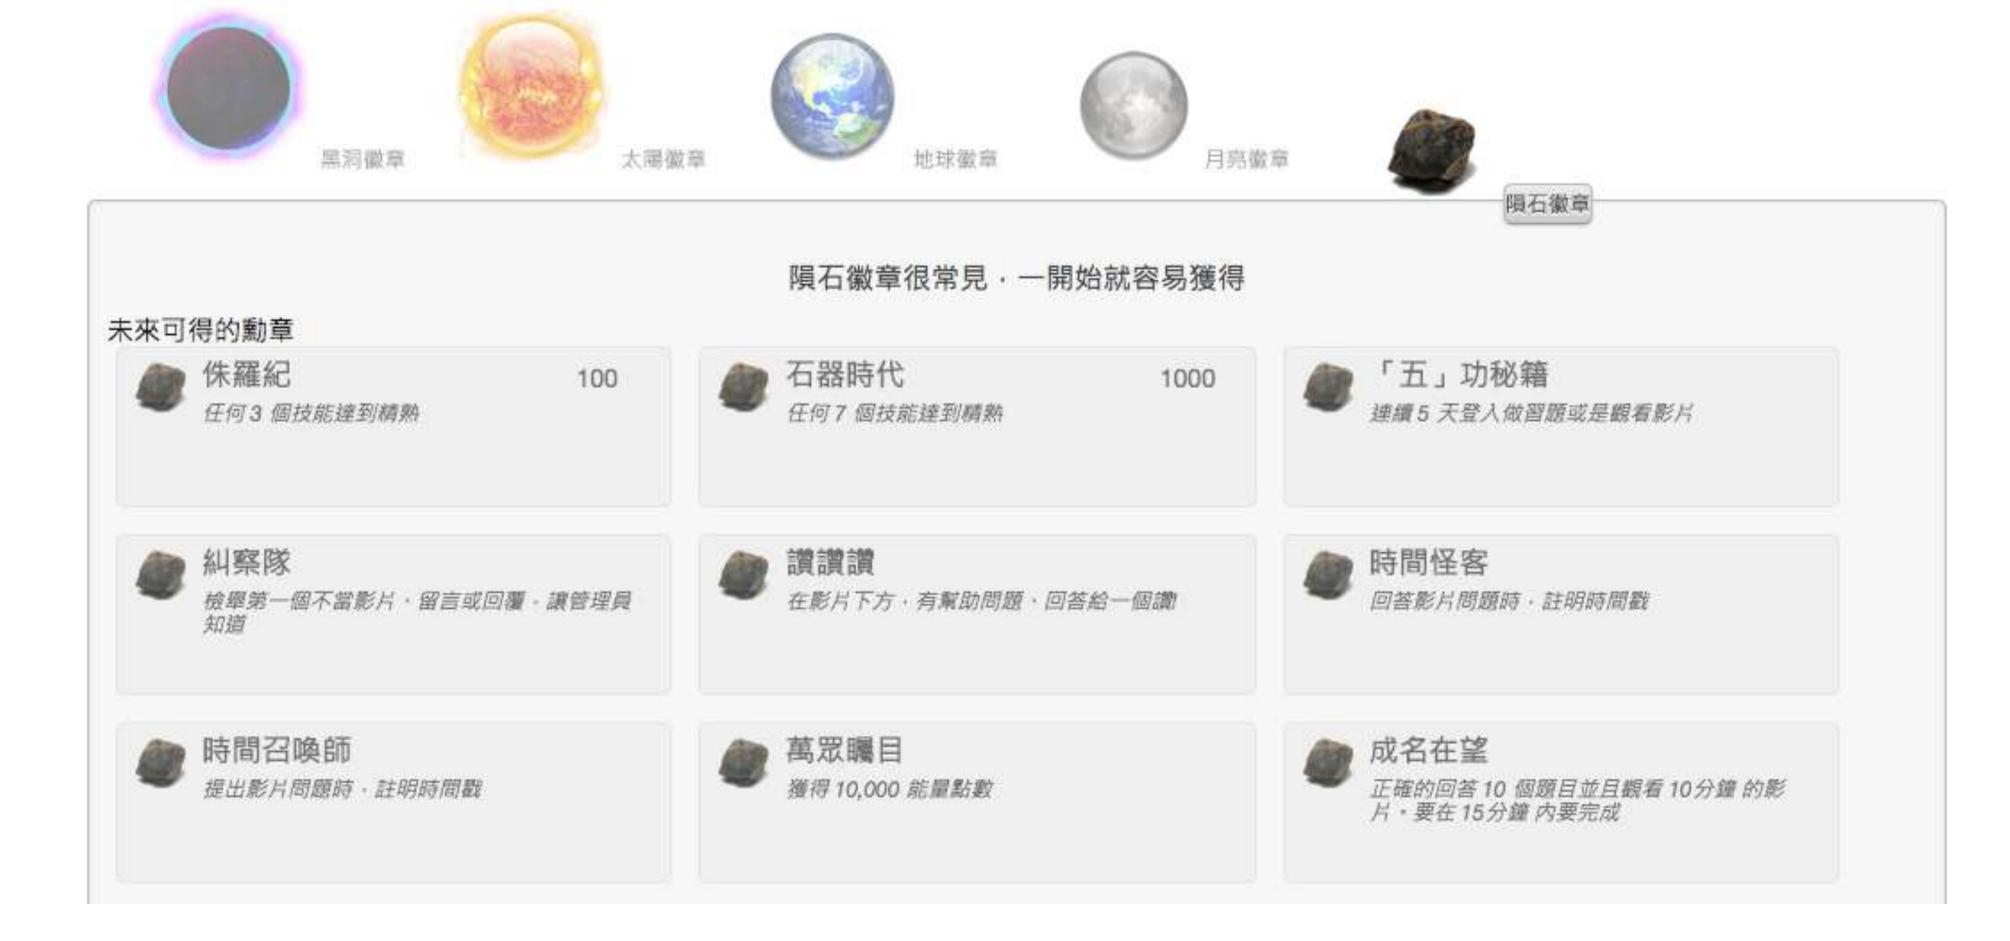

▶ 班級討論區

點選「徽章」,查看你已經擁有的徽章及未來的目標!

- STEP5: 徽章系統 -

切一教育平台 Junyl Academy

anthony153207

能量:0

精熟:0

▶ 學習主頁

## 其他

學生可於「學習主頁」

展示獲得的徽章,並

隨時更新(一次最多放

5個徽章)

展示屬於你的榮耀吧!

- STEP5: 徽章系統 -