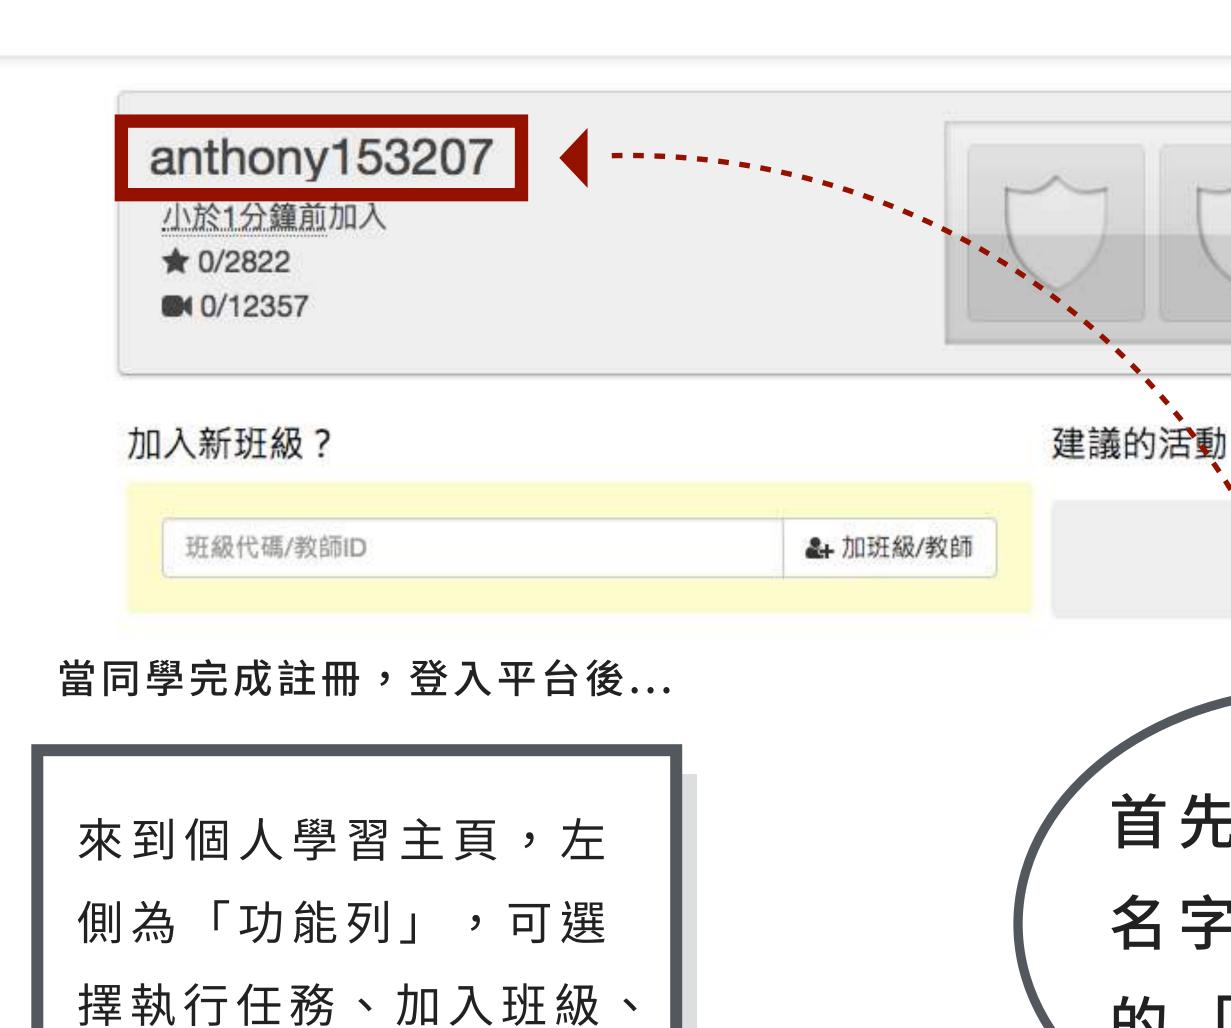

#### anthony153207

能量:0

精熟:0

#### ▶ 學習主頁

- 徽章
- ◆ 我的任務
- 业 技能進展
- → 加班級/教師
- 🎤 班級討論區
- ## 其他

查看技能等

首先點選你的名字,更改你的「個人資料」

挑選科目立即開始觀看影片或習題

一旦開始·您的建議活動就會出現在這裡

- STEP1:註冊登入 -

## 其他

系統會預設名字為初始 帳號名稱,而為了方便 老師班級經營,讓我們 改個大家看得懂的吧!

能量:0

anthony153207 -

一、我的學習

您的建議活動就會出現在這裡