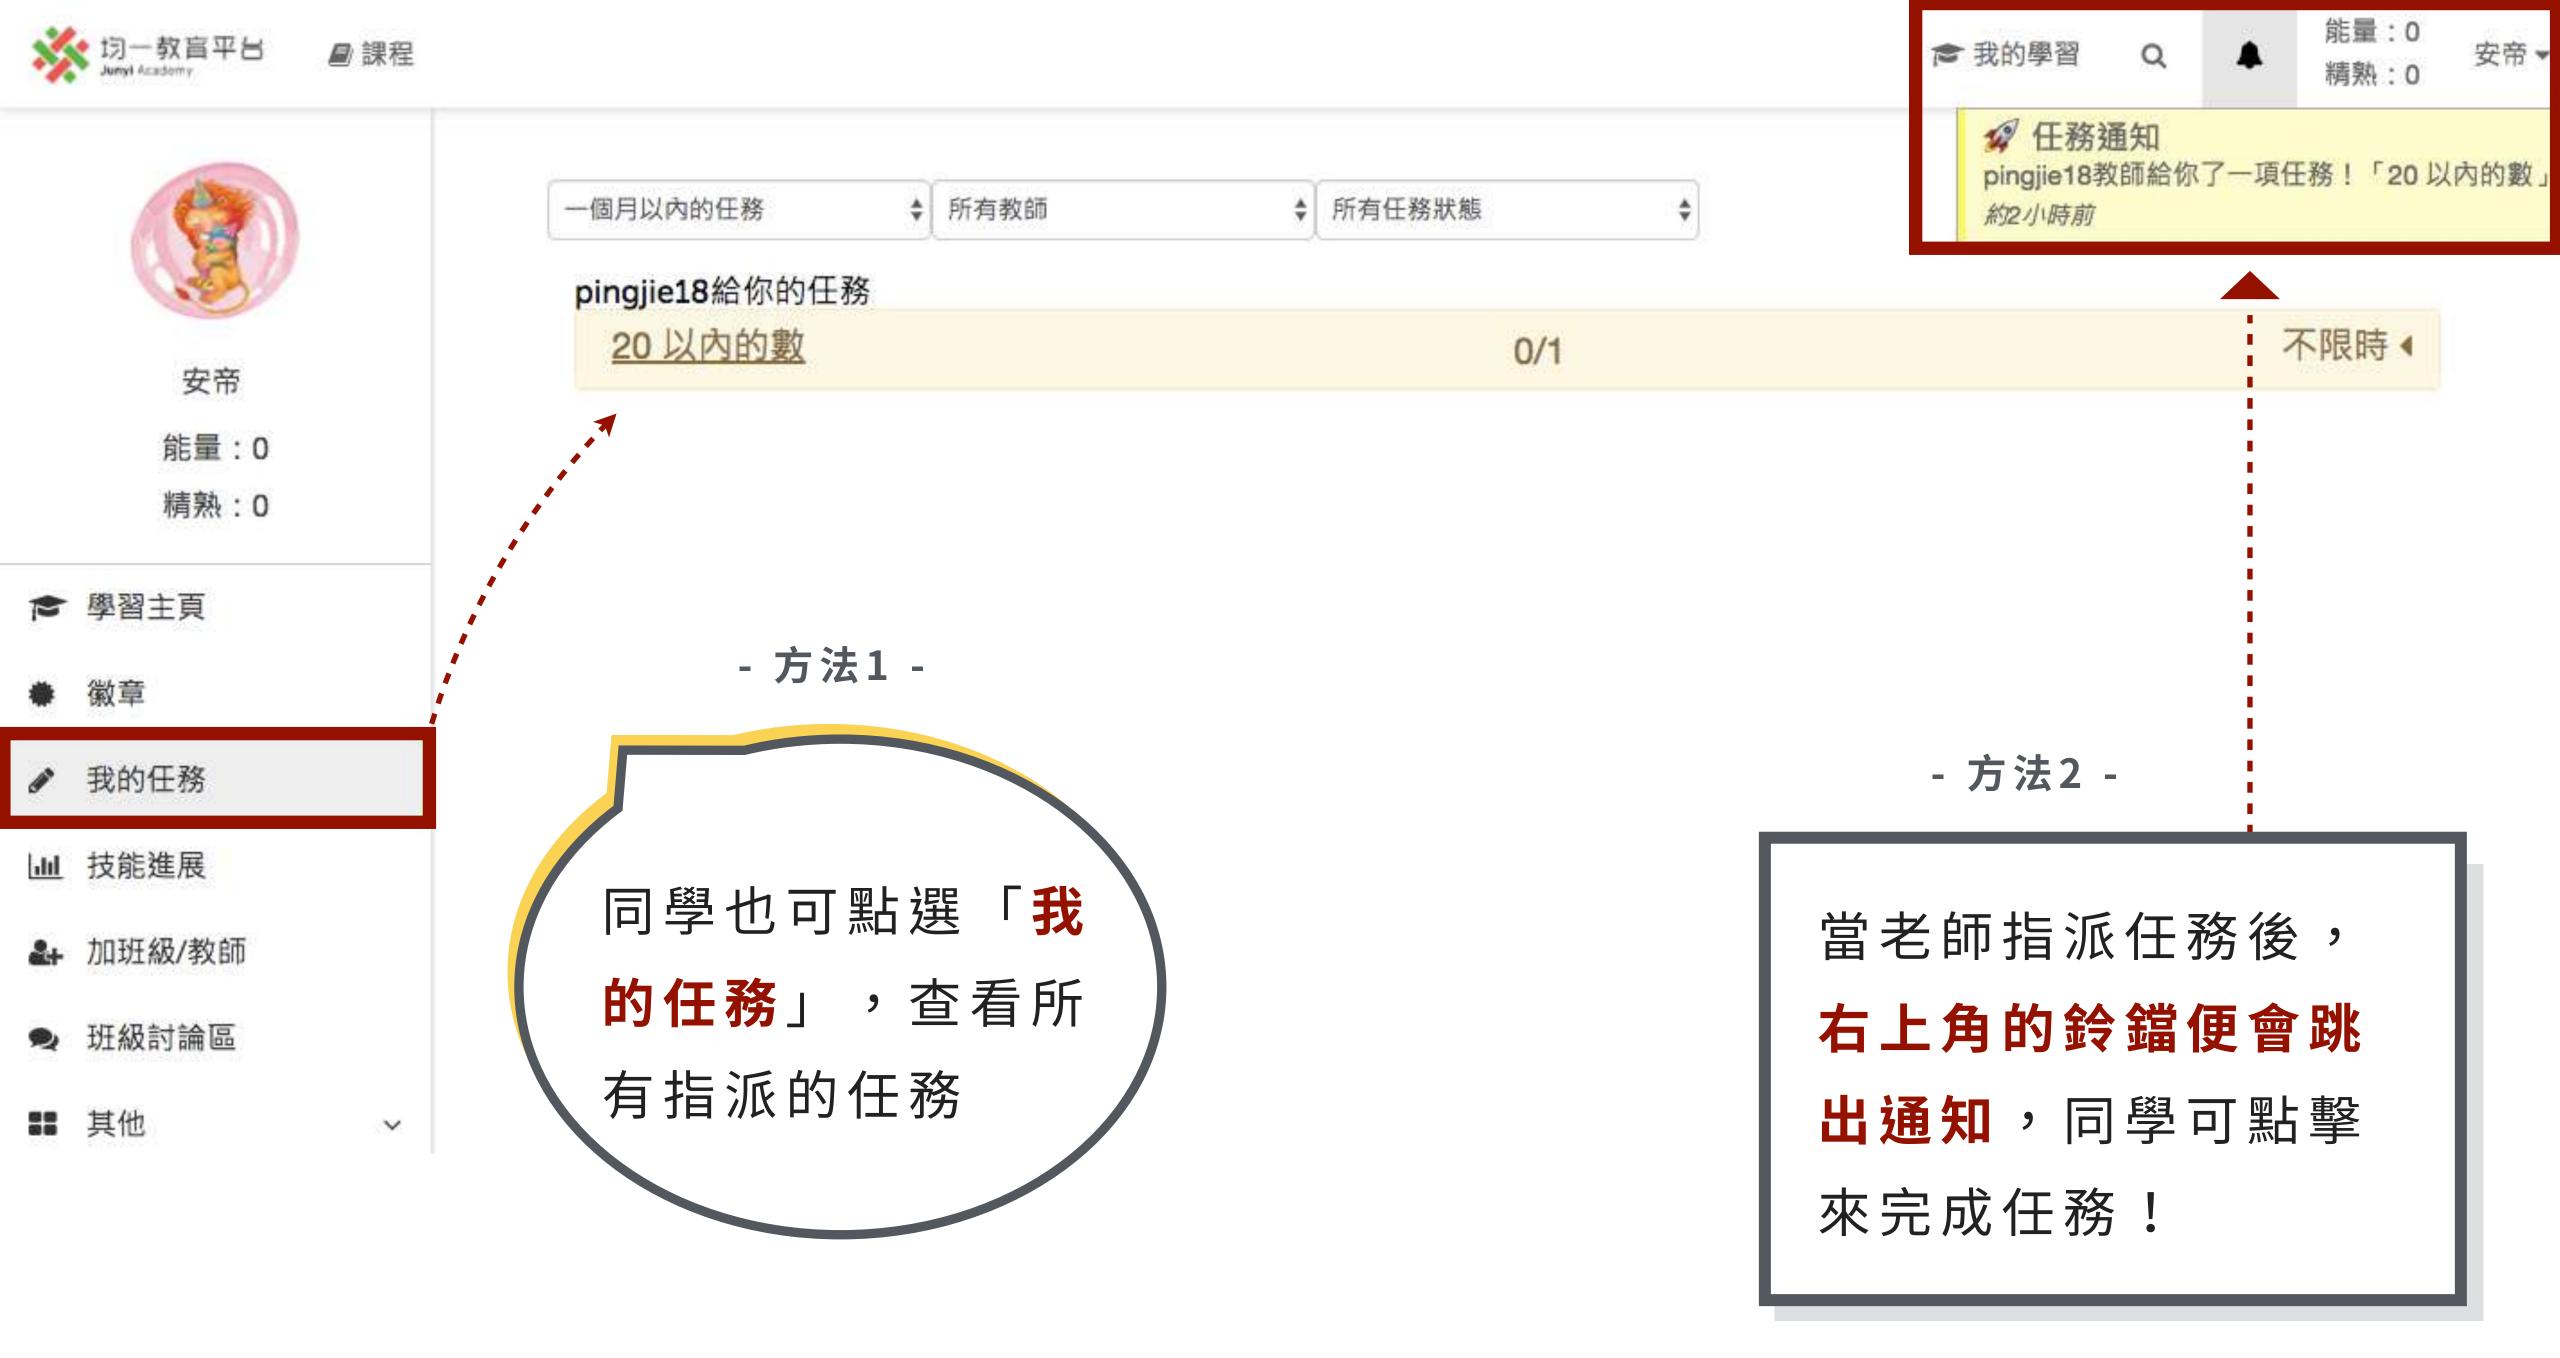

## 其他

- STEP2:加入教師 -

- STEP3:接收任務 -

我要告訴均一!

安帝▼

#### < 回到我的任務

均一教育平台 Junyi Academy

#### 20 以內的數

技能進展: 20 以內的數

能量:75

- STEP3:接收任務 -

班級討論區發言

看平台上所有可以修煉

的技能(顏色代表目前