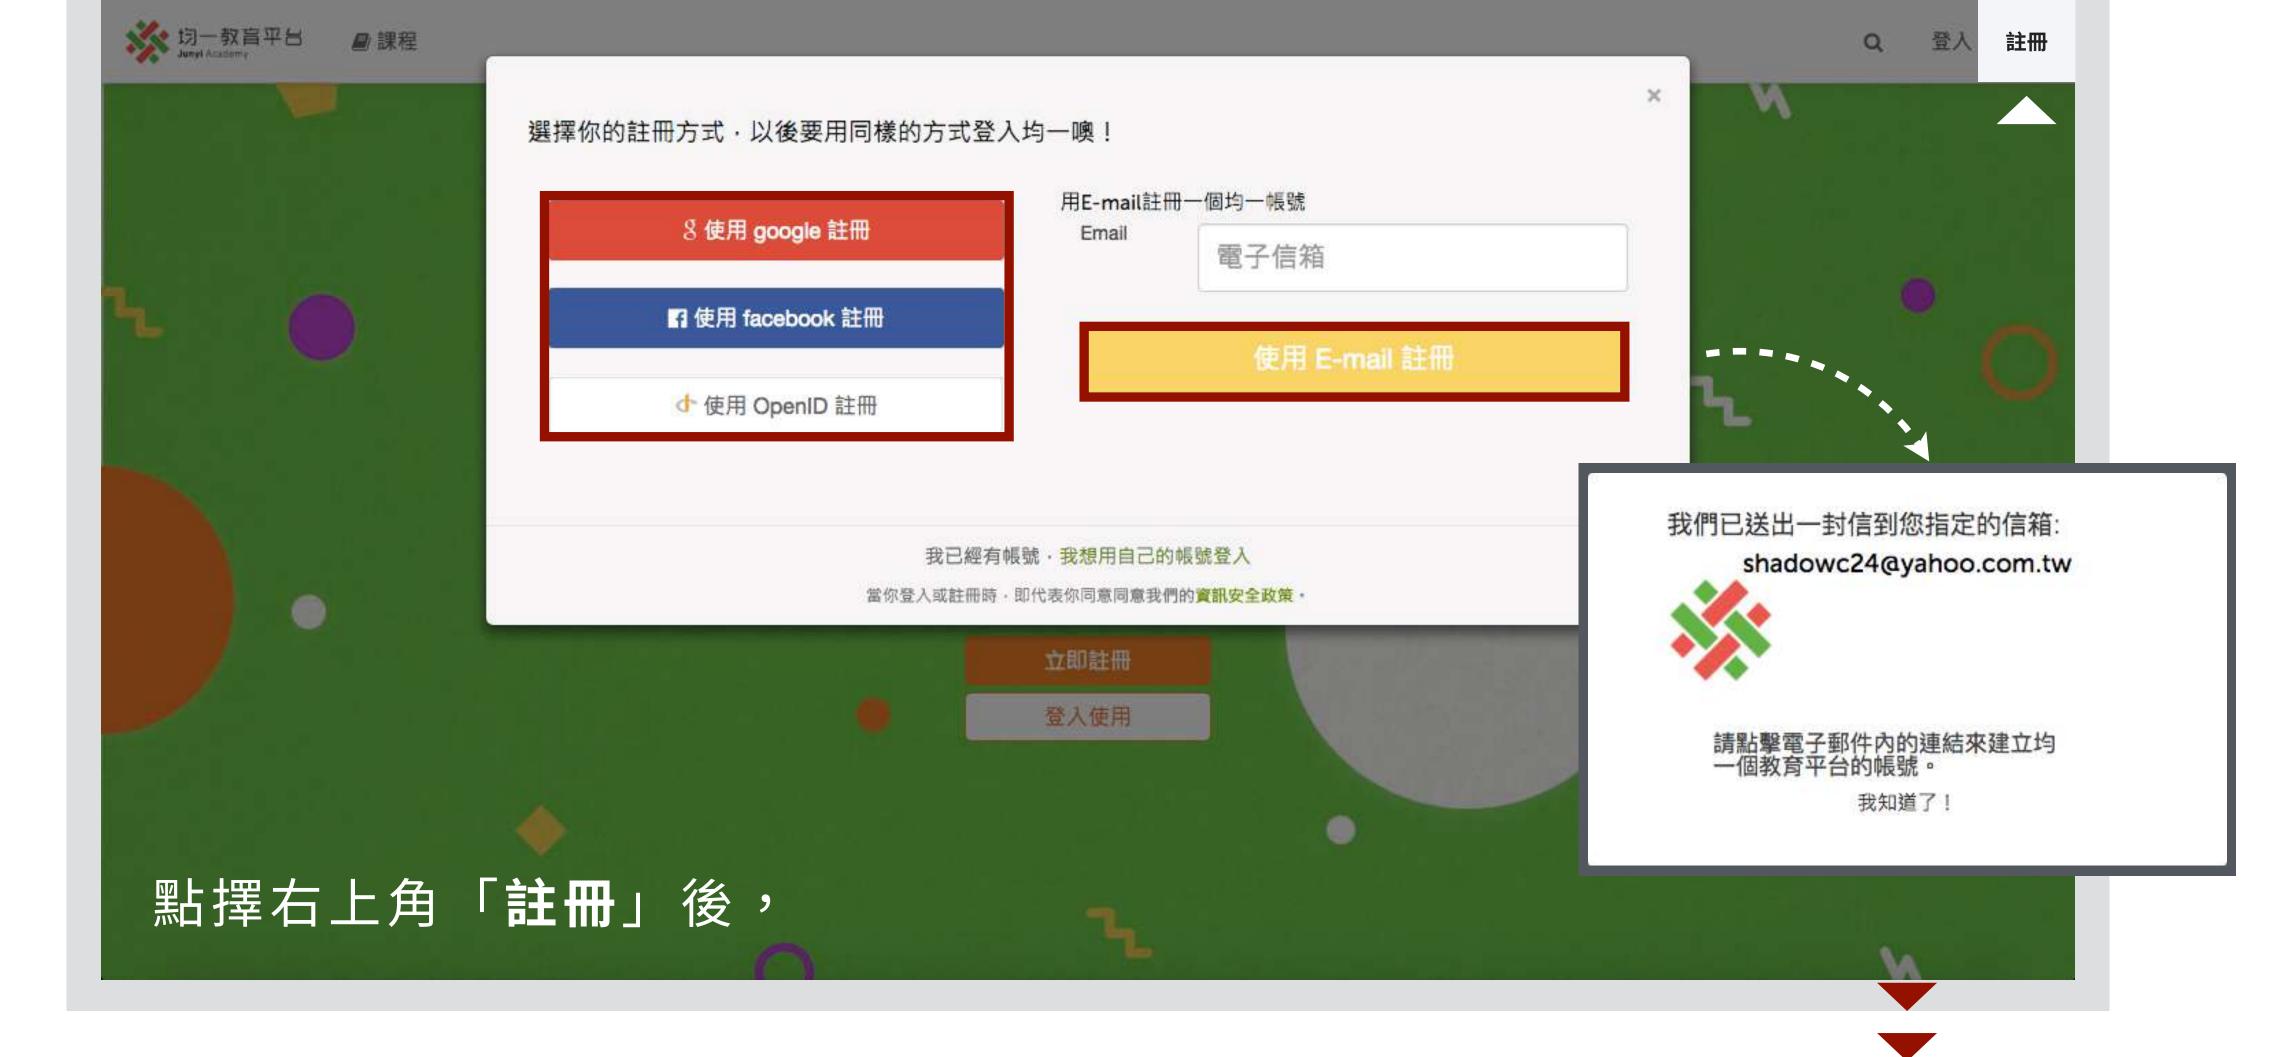

### 小提醒:

身份僅第一次登入時需要 選擇,不同身份的操作介 面將有些許不同。

- STEP1:註冊登入 -

同學可選擇Gmail、Facebook或Open ID來登入平台,

若要使用其他信箱也可於右側輸入Mail帳號,點選「使用E-mail註冊」即會彈出右邊的通知視窗,讓同學去收信啟用新帳號!

- STEP1:註冊登入 -

▲ 個人資料不公開

₽ 課程